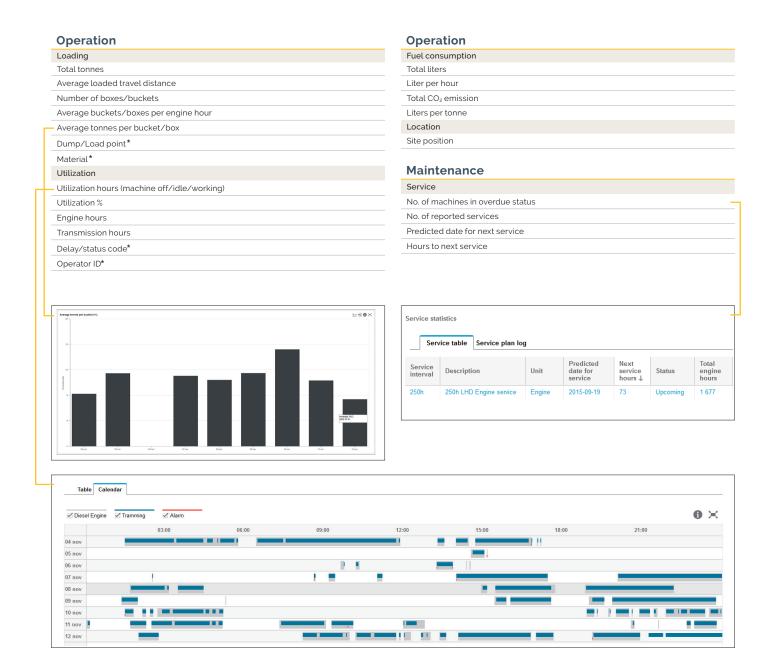

### Reports

Excel reports

Report subscription

Notification

Mail notification

SMS notification

| - [ |    |                      |                        |            |                       |                   |                       |   |
|-----|----|----------------------|------------------------|------------|-----------------------|-------------------|-----------------------|---|
| - 1 | 1  | C                    | U                      |            |                       | u                 | п                     |   |
| Ì   | ¥  | Latest machine data: | 12-10-2015 12:00:00 AM |            |                       |                   |                       |   |
|     | ΙТ | Machine model        | Machines               | Date       | Accumulated total ton | Number of Buckets | Average tonnes per bu | E |
|     | IJ | ST18                 | ST18 UL27              | 2015-11-04 | 536 061,4             | 156               | 8,26                  |   |
|     | IJ | ST18                 | ST18 UL27              | 2015-11-05 | 536 144,0             | 7                 | 11,45                 |   |
|     | П  | ST18                 | ST18 UL27              | 2015-11-06 | 536 144,0             | 0                 | 0,00                  |   |
|     | ΙТ | ST18                 | ST18 UL27              | 2015-11-07 | 537 240,3             | 99                | 11,06                 | Г |
|     | IJ | ST18                 | ST18 UL27              | 2015-11-08 | 538 440,5             | 115               | 10,42                 | Ī |
|     | lΙ | ST18                 | ST18 UL27              | 2015-11-09 | 539 573,3             | 99                | 11,49                 | Ξ |
|     | Ш  | ST18                 | ST18 UL27              | 2015-11-10 | 540 742,0             | 77                | 15,23                 |   |
|     | lΙ | ST18                 | ST18 UL27              | 2015-11-11 | 542 456,5             | 166               | 10,33                 | Ĺ |
|     | IJ | ST18                 | ST18 UL27              | 2015-11-12 | 0,0                   | 52                | 7,39                  | Ī |
|     |    |                      |                        |            |                       |                   |                       |   |