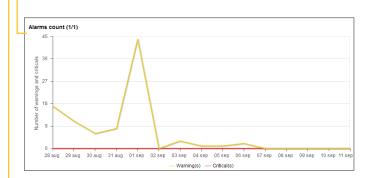

# Diagnostic

Active alarms

No. of alarms

Alarm type trending (engine/hydraulics/others)

Alarm frequency (Count and time for each type)

Acknowledge alarm

Connectivity

Last communication