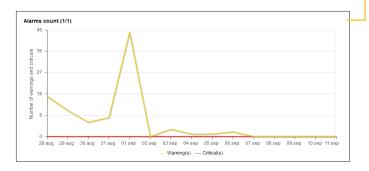

| Maintenance                                    |  |
|------------------------------------------------|--|
| Service                                        |  |
| No. of machines in overdue status              |  |
| No. of reported services                       |  |
| Predicted date for next service                |  |
| Hours to next service                          |  |
| Diagnostic                                     |  |
| Active alarms                                  |  |
| No. of alarms                                  |  |
| Alarm type trending (engine/hydraulics/others) |  |
| Alarm frequency (Count and time for each type) |  |
| Acknowledge alarm                              |  |
| Connectivity                                   |  |
| Last communication                             |  |

### Available alarms

Engine oil pressure low critical

Engine overspeed

Engine coolant temp high warning

| Latest machine data: | 12-03-2015 12:00:00 AM |            |                      |                    |                              |
|----------------------|------------------------|------------|----------------------|--------------------|------------------------------|
| Machine model        | Machines               | Date       | Engine hours per day | Transmission hours | Accumulated fuel consumption |
| ST1030               | ST1030 LH 728          | 2015-11-04 | 15,96                | 12,77              | 72 488,3                     |
| ST1030               | ST1030 LH 728          | 2015-11-05 | 17,67                | 13,73              | 72 922,9                     |
| ST1030               | ST1030 LH 728          | 2015-11-06 | 14,56                | 10,77              | 73 394,9                     |
| ST1030               | ST1030 LH 728          | 2015-11-07 | 13,75                | 11,79              | 73 764,2                     |
| ST1030               | ST1030 LH 728          | 2015-11-08 | 15,27                | 12,75              | 74 159,5                     |