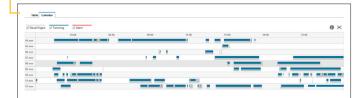

#### Operation

| Loading                                      |
|----------------------------------------------|
| Dump/Load point*                             |
| Material*                                    |
| Utilization                                  |
| Utilization hours (machine off/idle/working) |
| Utilization %                                |
| Engine hours                                 |
| Transmission hours                           |
| Delay/status code*                           |
| Operator ID*                                 |
| Fuel consumption                             |
| Total liters                                 |
| Liter per hour                               |
| Total CO <sub>2</sub> emission               |
| Location                                     |
| Site position                                |
|                                              |

| Maintenance                                    |  |
|------------------------------------------------|--|
| Service                                        |  |
| No. of machines in overdue status              |  |
| No. of reported services                       |  |
| Predicted date for next service                |  |
| Hours to next service                          |  |
| Diagnostic                                     |  |
| Active alarms                                  |  |
| No. of alarms                                  |  |
| Alarm type trending (engine/hydraulics/others) |  |
| Alarm frequency (Count and time for each type) |  |
| Acknowledge alarm                              |  |
| Connectivity                                   |  |
| Last communication                             |  |