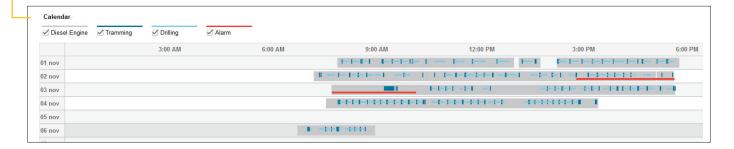

# Operation Operation Drilling Fuel consumption Total drill meters Total liters Drill meters per drill hour Liter per hour Utilization Total CO<sub>2</sub> emission Utilization hours (machine off/idle/working) Utilization % Location Engine hours\* GPS onboard (position Long/Lat)\* Drill hours\* Transmission hours

#### **Maintenance**

Service

No. of machines in overdue status

No. of reported services

Predicted date for next service

Hours to next service

Diagnostic

Active alarms

No. of alarms\*

Alarm type trending (engine/hydraulics/others)

Alarm frequency (count and time for each type)

Acknowledge alarm

Connectivity

Last communication