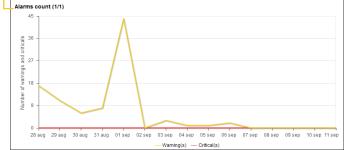

#### **Maintenance**

Service

No. of machines in overdue status

No. of reported services

Predicted date for next service

Hours to next service

Diagnostic

Active alarms

No. of alarms\*

Alarm type trending (engine/hydraulics/others)

Alarm frequency (count and time for each type)

Acknowledge alarm

Connectivity

Last communication