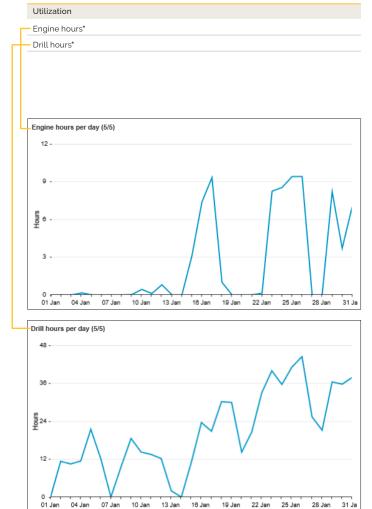

## Operation

## Operation

| Fuel consumption                |
|---------------------------------|
| Total liters                    |
| Liter per hour                  |
| Total CO <sub>2</sub> emission  |
| Location                        |
| GPS onboard (position Long/Lat) |
|                                 |