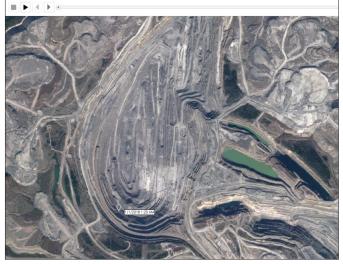

## Certiq on DM45, DM50, DM2

All available information for the specified machine types

# **©** Epiroc

## Operation



## Operation

| Fuel consumption                |
|---------------------------------|
| Total liters                    |
| Liter per hour                  |
| Total CO <sub>2</sub> emission  |
| Location                        |
| GPS onboard (position Long/Lat) |
|                                 |



### Map with machine journey

peration >



## Maintenance

| Service                                        |  |
|------------------------------------------------|--|
| No. of machines in overdue status              |  |
| No. of reported services                       |  |
| Predicted date for next service                |  |
| Hours to next service                          |  |
| Diagnostic                                     |  |
| Active alarms                                  |  |
| No. of alarms*                                 |  |
| Alarm type trending (engine/hydraulics/others) |  |
| Alarm frequency (count and time for each type) |  |
| Acknowledge alarm                              |  |
| Connectivity                                   |  |
| Last communication                             |  |

## Reports

Excel reports