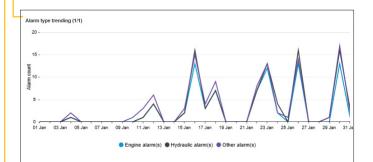

## Maintenance

| Service                                        |  |
|------------------------------------------------|--|
| No. of machines in overdue status              |  |
| No. of reported services                       |  |
| Predicted date for next service                |  |
| Hours to next service                          |  |
| Diagnostic                                     |  |
| Active alarms                                  |  |
| No. of alarms*                                 |  |
| Alarm type trending (engine/hydraulics/others) |  |
| Alarm frequency (count and time for each type) |  |
| Acknowledge alarm                              |  |
| Connectivity                                   |  |
| Last communication                             |  |