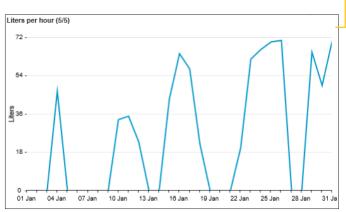

## Operation

| Fuel consumption                |
|---------------------------------|
| Total liters                    |
| Liter per hour                  |
| Total CO <sub>2</sub> emission  |
| Location                        |
| GPS onboard (position Long/Lat) |
|                                 |