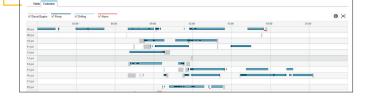

# Certiq on Boomer with Rig Control System 4





### Boomer model supported

E1 C, E1 C DH, E2 C, E3 C, L1 C, L1 C DH, M1 C, M2 C, WE3 C, XE3 C, XE4 C

## Operation Drilling

Total drill meters

Drill meters per drill hour

Utilization

Utilization hours (machine off/idle/working)

Utilization %

Engine hours

Drill hours

Pump hours

Location

Site position





#### Maintenance





#### **Reports**

Excel reports

Report subscription

Notification
Mail notification

SMS notification

Administration (admins only)

User settings

Machine settings

Organization settings

#### Available alarms

Engine oil pressure low critical
Engine coolant temp high critical
Hydraulic oil temp high critical
Hydraulic oil level low critical
Hydraulic oil filter clogged warning
Hydraulic oil fluid moist alarm
Compressor high stage temp high warning

| U                    | U                      | L          | 1                     | U                  |                     |                        |
|----------------------|------------------------|------------|-----------------------|--------------------|---------------------|------------------------|
| Latest m