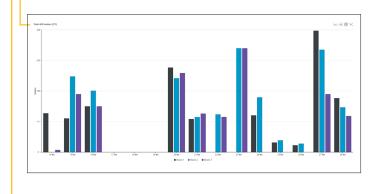

## Operation Drilling

Total drill meters

Drill meters per drill hour

Utilization

Utilization hours (machine off/idle/working)

Utilization %

Engine hours

Drill hours

Pump hours

Location

Site position