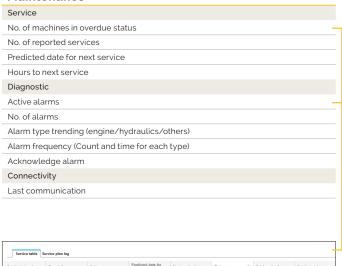

#### Maintenance

#### Available alarms

Engine oil pressure low critical
Engine coolant temp high critical
Hydraulic oil temp high critical
Hydraulic oil level low critical
Hydraulic oil filter clogged warning
Hydraulic oil fluid moist alarm
Compressor high stage temp high warning

(Some variations of supported alarms may exist due to model year and engine alternative)

SE-701 91 Örebro, Sweden Phone no: +46 (0)10 7550 000 Org no: 556077-9018