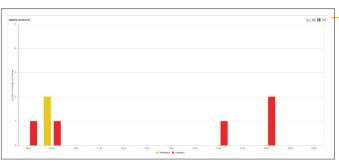

#### Available alarms

Engine oil pressure low critical
Engine coolant temp high critical
Hydraulic oil temp high critical
Hydraulic oil level low critical
Hydraulic oil filter clogged warning
Hydraulic oil fluid moist alarm
Compressor high stage temp high warning

(Some variations of supported alarms may exist due to model year and engine alternative)

SE-701 91 Örebro, Sweden Phone no: +46 (0)10 7550 000 Org no: 556077-9018