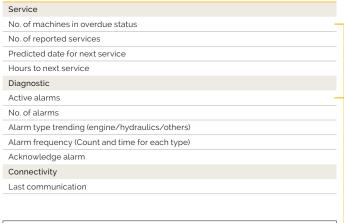

#### **Maintenance**

| Reports |
|---------|
|---------|

Excel reports

Report subscription

Notification

Mail notification SMS notification

### Available alarms

Hydraulic oil temp high warning

Hydraulic oil level low warning Hydraulic oil filter clogged warning

Compressor high stage temp high warning

| С                    | D                      | E          | F                     | G                    | Н                  | 1                   |
|----------------------|------------------------|------------|-----------------------|----------------------|--------------------|---------------------|
| Latest machine data: | 05-29-2015 12:00:00 AM |            |                       |                      |                    |                     |
| Machine model        | Machines               | Date       | Accumulated drill met | Engine hours per day | Pump hours per day | Drill hours per day |
| Boltec MC            | MC BOLTEC BO-021       | 2015-04-15 | 42 836,6              | 0,00                 | 0,00               | 0,0                 |
| Boltec MC            | MC BOLTEC BO-021       | 2015-04-16 | 42 836,6              | 8,00                 | 11,01              | 1,0                 |
| Boltec MC            | MC BOLTEC BO-021       | 2015-04-17 | 42 974,0              | 1,00                 | 4,00               | 1,0                 |
| Boltec MC            | MC BOLTEC BO-021       | 2015-04-18 | 43 081,2              | 9,00                 | 13,99              | 2,9                 |
| Boltec MC            | MC BOLTEC BO-021       | 2015-04-19 | 43 354,0              | 5,10                 | 8,10               | 2,0                 |
| Boltec MC            | MC BOLTEC BO-021       | 2015-04-20 | 43 465,0              | 7,90                 | 7,90               | 1,0                 |
| Boltec MC            | MC BOLTEC BO-021       | 2015-04-21 | 43 539,8              | 3,01                 | 14,02              | 3,0                 |
| Boltec MC            | MC BOLTEC BO-021       | 2015-04-22 | 43 825,8              | 1,99                 | 4,99               | 0,0                 |