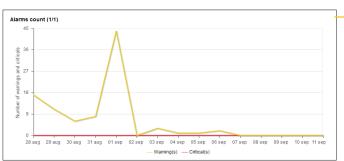

### Available alarms

Hydraulic oil temp high warning

Hydraulic oil level low warning Hydraulic oil filter clogged warning

Compressor high stage temp high warning

| С                    | D                      | E          | F                     | G                    | Н                  | 1                   |
|----------------------|------------------------|------------|-----------------------|----------------------|--------------------|---------------------|
| Latest machine data: | 05-29-2015 12:00:00 AM |            |                       |                      |                    |                     |
| Machine model        | Machines               | Date       | Accumulated drill met | Engine hours per day | Pump hours per day | Drill hours per day |
| Boltec MC            | MC BOLTEC BO-021       | 2015-04-15 | 42 836,6              | 0,00                 | 0,00               | 0,0                 |
| Boltec MC            | MC BOLTEC BO-021       | 2015-04-16 | 42 836,6              | 8,00                 | 11,01              | 1,0                 |
| Boltec MC            | MC BOLTEC BO-021       | 2015-04-17 | 42 974,0              | 1,00                 | 4,00               | 1,0                 |
| Boltec MC            | MC BOLTEC BO-021       | 2015-04-18 | 43 081,2              | 9,00                 | 13,99              | 2,9                 |
| Boltec MC            | MC BOLTEC BO-021       | 2015-04-19 | 43 354,0              | 5,10                 | 8,10               | 2,0                 |
| Boltec MC            | MC BOLTEC BO-021       | 2015-04-20 | 43 465,0              | 7,90                 | 7,90               | 1,0                 |
| Boltec MC            | MC BOLTEC BO-021       | 2015-04-21 | 43 539,8              | 3,01                 | 14,02              | 3,0                 |
| Boltec MC            | MC BOLTEC BO-021       | 2015-04-22 | 43 825,8              | 1,99                 | 4,99               | 0,0                 |

(Some variations of supported alarms may exist due to model year and engine alternative)

SE-701 91 Örebro, Sweden Phone no: +46 (0)10 7550 000 Org no: 556077-9018