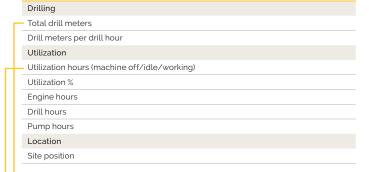

## **Operation**

#### **Maintenance**

| Reports |
|---------|
|---------|

Excel reports

Report subscription

Notification

Mail notification SMS notification