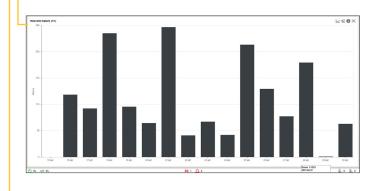

### Available alarms

Hydraulic oil temp high warning

Hydraulic oil level low warning Hydraulic oil filter clogged warning

Compressor high stage temp high warning

| С                    | D                      | E          | F                     | G                    | Н                  | 1                   |
|----------------------|------------------------|------------|-----------------------|----------------------|--------------------|---------------------|
| Latest machine data: | 05-29-2015 12:00:00 AM |            |                       |                      |                    |                     |
| Machine model        | Machines               | Date       | Accumulated drill met | Engine hours per day | Pump hours per day | Drill hours per day |
| Boltec MC            | MC BOLTEC BO-021       | 2015-04-15 | 42 836,6              | 0,00                 | 0,00               | 0,0                 |
| Boltec MC            | MC BOLTEC BO-021       | 2015-04-16 | 42 836,6              | 8,00                 | 11,01              | 1,0                 |
| Boltec MC            | MC BOLTEC BO-021       | 2015-04-17 | 42 974,0              | 1,00                 | 4,00               | 1,0                 |
| Boltec MC            | MC BOLTEC BO-021       | 2015-04-18 | 43 081,2              | 9,00                 | 13,99              | 2,9                 |
| Boltec MC            | MC BOLTEC BO-021       | 2015-04-19 | 43 354,0              | 5,10                 | 8,10               | 2,0                 |
| Boltec MC            | MC BOLTEC BO-021       | 2015-04-20 | 43 465,0              | 7,90                 | 7,90               | 1,0                 |
| Boltec MC            | MC BOLTEC BO-021       | 2015-04-21 | 43 539,8              | 3,01                 | 14,02              | 3,0                 |
| Boltec MC            | MC BOLTEC BO-021       | 2015-04-22 | 43 825,8              | 1,99                 | 4,99               | 0,0                 |